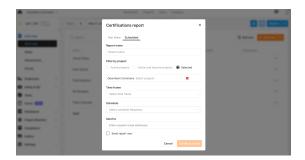

## Manage skilled labor

Easily view and report on certifications in Raken to centralize management, ensure compliance, and simplify workforce planning.