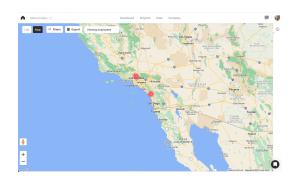

#### **Track worker locations**

Open your Labor Map to see where each team member last clocked in based on time card data from the past 30 days.