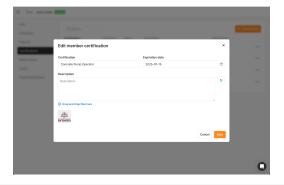

### **Assign certifications**

From our web app, assign certifications to each team member. Upload the certification, add attachments, and enter the expiration date.