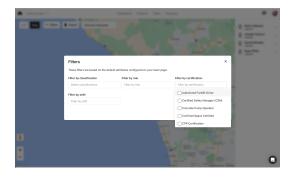

#### **Filter results**

Use filters to show only employees that meet specific criteria. Sort by certifications, classification, shift, and role.